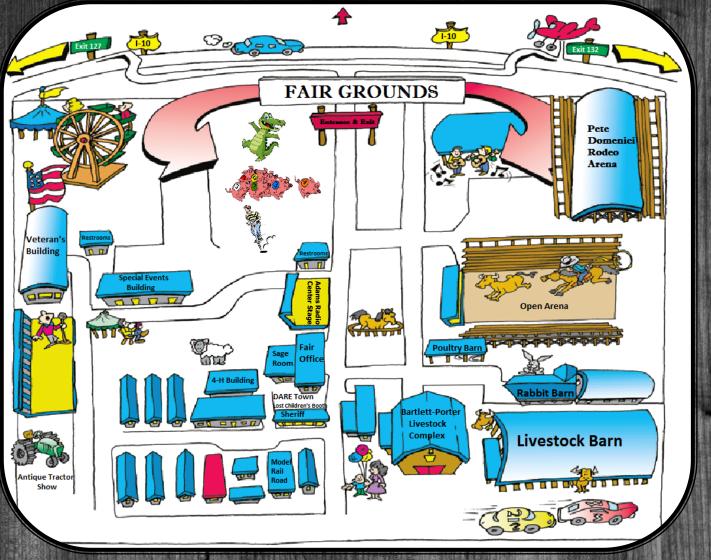

## Wednesday September 27th

07:00am - Swine Show, Livestock Complex

08:00am - Market Rabbit Show, Rabbit Barn

09:30am – Swifty Swine, Grassy Mall

10:00am – Veteran's Indoor Exhibit and 4-H Building Open

10:00am – Poultry Show, Poultry Barn

10:00am - School Tours

12:00pm - XPogo, Grassy Mall

12:30pm - Reptile Adventures, Grassy Mall

01:00pm – Swifty Swine, Grassy Mall

01:30pm – Open Rabbit Show, Rabbit Barn

01:30pm – Junior Market Meat Goat Show, Livestock Complex

03:00pm - Swifty Swine, Grassy Mall

04:00pm – Reptile Adventures, Grassy Mall

04:00pm – Junior Poultry Show, Poultry Barn

04:30pm - XPogo, Grassy Mall

05:30pm – Swifty Swine, Grassy Mall

05:30pm – Pee Wee Rabbit Show, Rabbit Barn

06:00pm – Bake Sale, Special Events Building

06:00pm – Frazier Carnival Opens

06:30pm – Dairy Heifer Show, Livestock Complex

07:00pm – Kenny Arroyos, Cowboy Music, Adams Radio Center Stage

07:30pm – The Best of the Southwest Bull Riding, Pete Domenici

Rodeo Arena

07:30pm - XPogo, Grassy Mall

08:00pm - Kenny Arroyos, Cowboy Music, Adams Radio Center Stage

08:00pm – Swifty Swine, Grassy Mall

08:30pm – Reptile Adventures, Grassy Mall

09:00pm – Veteran's Indoor Exhibit and 4-H Building Close

## Thursday, September 28th

08:30am - Junior Market Lamb Show, Livestock Complex

09:30am – Swifty Swine, Grassy Mall

10:00am - Veteran's Indoor Exhibit and 4-H Building Open

10:00am - School Tours

12:00pm – XPogo, Grassy Mall

12:30pm - Reptile Adventures, Grassy Mall

01:00pm – Swifty Swine, Grassy Mall

01:00pm - Beef Breeding Heifer Show, Livestock Complex

01:00pm – Junior Market Steer Show, Livestock Complex

05:00pm – XPogo, Grassy Mall

05:30pm – Reptile Adventures, Grassy Mall

06:00pm – Swifty Swine, Grassy Mall

06:00pm – Frazier Carnival Opens

07:00pm - NMSU Rodeo, Pete Domenici Rodeo Arena

07:00pm – Eddy Harrison, Cowboy Music, Adams Radio Center Stage

07:45pm—Alamo RV Enduro Race

08:00pm - Swifty Swine, Grassy Mall

08:30pm - Reptile Adventure, Grassy Mall

09:00pm - XPogo, Grassy Mall

09:00pm - Kenny Arroyos & Washtub Jerry, Adams Radio Center Stage

09:00pm - Tell Runvan, Coors Pavilion

09:00pm – Veteran's Indoor Exhibit and 4-H Building Close

09:30pm – Swifty Swine, Grassy Mall

## Las Cruces Magazine Day Friday September 29th

09:00am – Yearling Horse Show, Open Arena

09:30am - Swifty Swine, Grassy Mall

10:00am – Veteran's Indoor Exhibit and 4-H Building Open

10:00am – NM Vintage Tractor Pull, South Side of the Fairgrounds

10:00am - School Tours

12:00pm – XPogo, Grassy Mall

12:30pm - Reptile Adventures, Grassy Mall

01:00pm - Swifty Swine - Grassy Mall

02:00pm – NM Vintage Tractor Pull, South Side of the Fairgrounds

04:30pm – N.S.A. Horsemanship, McCoy's Round Pen

05:00pm - XPogo, Grassy Mall

05:30pm – Reptile Adventures, Grassy Mall

05:30pm – N.S.A. Horsemanship, McCoy's Round Pen 06:00pm – Swifty Swine, Grassy Mall

06:00pm – Junior Livestock Sale, Livestock Complex

06:00pm – Frazier Carnival Opens

06:30pm – Light Effect Puppets, Youth Park

07:00pm - Southern NM State Fair PRCA Rodeo, Pete Domenici

07:00pm - Eddy Harrison, Adams Radio Center Stage

07:30pm – Light Effect Puppets, Youth Park

Saturday September 30th

Trucks and Casa Nissan Legend Cars

08:00pm - Swifty Swine, Grassy Mall

09:30pm – Swifty Swine, Grassy Mall

08:30pm – XPogo, Grassy Mall

08:30pm – Reptile Adventures, Grassy Mall

08:30pm - Light Effect Puppets, Youth Park

09:30pm - Light Effect Puppets, Youth Park

10:00pm - Parker McCollum, Coors Pavilion

10:00pm – Special Events Building Closes

09:00am - Open Horse Show, Open Arena

10:30am – Light Effect Puppets, Youth Park

09:00pm – Veteran's Indoor Exhibits and 4-H Building Close

10:00am – Veteran's Indoor Exhibit and 4-H Building Open

11:00am – Livestock Judging Contest, Livestock Complex

10:00am – NM Vintage Tractor Pull, South Side of the Fairgrounds

02:00pm - NM Vintage Tractor Pull. South Side of the Fairgrounds

10:00pm - Special Event Building Closes

## Sunday October 1st

09:30am – Swifty Swine, Grassy Mall

10:00am – Veteran's Indoor Exhibit and 4-H Building Open

10:00am – NM Vintage Tractor Pull, South Side of the Fairgrounds

10:30am – Reptile Adventures, Grassy Mall

11:00am - Swifty Swine, Grassy Mall

11:30am - XPogo, Grassy Mall

12:30pm – Swifty Swine, Grassy Mall

01:00pm – Frazier Carnival Opens

01:00pm - Race at the Rodeo Barrel Race Open 4D and Youth, Pete Do-

menici Rodeo Arena

01:30pm – Blue Dragon DoJo, Back Stage

02:00pm - XPogo, Grassy Mall

02:30pm – Reptile Adventures, Grassy Mall

03:00pm - Swifty Swine, Grassy Mall

04:00pm – XPogo, Grassy Mall

04:30pm – Reptile Adventures, Grassy Mall

05:00pm – Swifty Swine, Grassy Mall

05:00pm - Veteran's Indoor Exhibits and 4-H Building Close